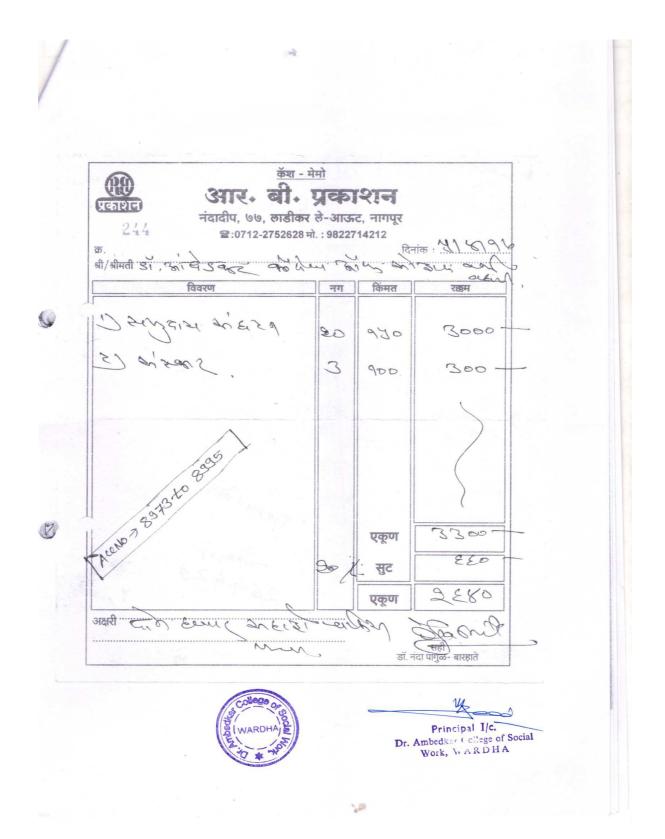

| Sr. no | Name of evidence                            | Page no  |
|--------|---------------------------------------------|----------|
|        | 2018-19                                     |          |
| 1      | Cloud Based Library Management System       | 3 to 15  |
|        | Book Purchese Bill Chart 2017-18 to 2021-22 | 16       |
|        | 2017-18                                     |          |
| 2      | books Purchase Bill                         | 17 to 23 |
|        | 2018-19                                     |          |
| 3      | books Purchase Bill                         | 24 to 30 |
|        | 2019-20                                     |          |
| 4      | books Purchase Bill                         | 31 to 34 |